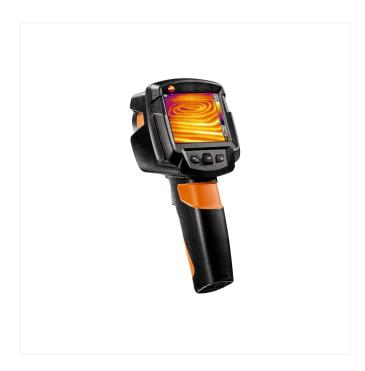

## 870-2 - Entry level Thermal Imager Overview

The thermal imaging cameras in the Testo 870 series have been designed and developed together with professionals from such fields as HVAC, construction, maintenance and Facility Management. The target we set ourselves was to build a thermal imager that because it is so easy to use allows you to work faster and more efficiently while still providing you with professional thermal images. What we came up with is the Testo 870-2, a thermal imager that ticks all the boxes.

## **Features**

- Image quality: IR resolution 160 x 120 pixels
- SuperResolution technology to 320 x 240
- Hot and cold spot trackers
- 3.1 megapixel camera