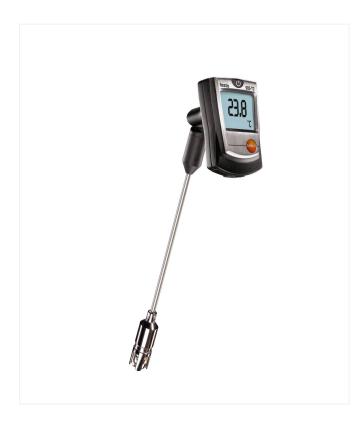

## 905-T2 - Surface Thermometer Overview

The Testo 905-T2 surface thermometer provides you with the best piece of equipment for dealing with temperature measurements on both smooth and uneven surfaces. This is because its temperature probe (type K thermocouple) features a measuring head with sprung thermocouple strip that adjusts to the surface. This method prevents the temperature probe from tilting – and therefore false measurement results.

## **Features**

- Sprung thermocouple cross-band adapts to any surface
- Up to 500°C of Surface temperature can be measured
- Easy readout of readings due to rotatable display
- Auto-Off function