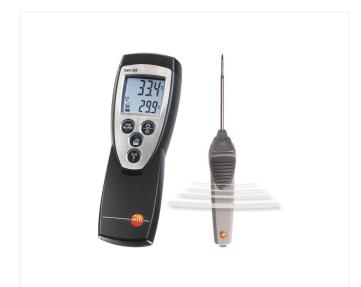

## 925 - Probe Thermometer Overview

The Testo 925 temperature measuring instrument is our all-rounder for temperature measurement in heating engineering, the sanitation sector and refrigeration and air conditioning technology. Take advantage of the thermocouple technology of the attachable temperature probes (type K thermocouple) with this temperature measuring instrument. It enables fast temperature checks and a large temperature measuring range from -50 to +1000 °C (the measuring range is dependent on the probe selected).

## **Features**

- Fast reaction times
- Audible alarm, user-de ned thresholds
- HACCP Certified
- Clear 2 line display