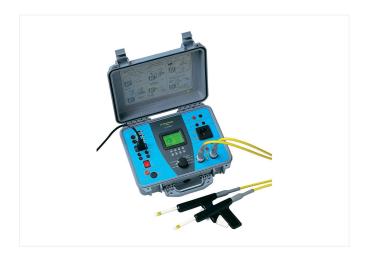

## CE Multitester MI 2094 Overview

The MI 2094 CE MultiTester is intended for electrical safety testing and CE certification of electrical appliances, machines and switchboards during production. It is suitable for testing the appliances after repairs and maintenance work as well. With the ability to test a multitude of different appliances the MI 2094 still remains portable, safe and easy to use.

## **Features**

- $\bullet$  Up to 10 auto sequences each composed of up to 50 steps
- Easy to use rotary switches
- Portable, lightweight design with rugged carry case
- Rack mountable
- Optional PC software enables the upload and download of test directly to the PC