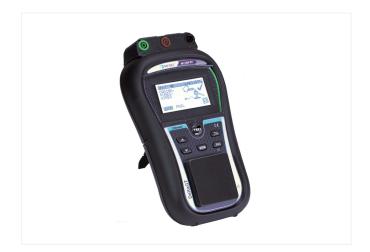

## **Delta BT MI 3309 Portable Appliance Tester Overview**

The MI 3309 BT DeltaGT is both battery and mains powered multifunctional instrument intended to perform measurements for testing the electrical safety of portable electrical equipment.

## **Features**

- Large high resolution graphical display with back lightEasy reading of results, indications, measurement parameters & messages
- Large green & red pass/fail lights
- Large ash memory, stores approximately 1500 tests
- USB & RS232C for communicating with PC and barcode reader
- Built in real time clock
- Bar code system for quick test code selection and ID of DUT
- Programmable limits for pass/fail evaluation
- · Compatible with PATLink pro software
- Portable light weight design
- Operates from mains power or batteries (rechargeable)