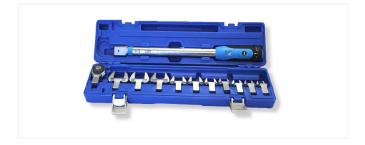

## **Detachable Head Torque Wrench Kit Overview**

The "SCREEN" torque wrench range, includes a Detachable Head Torque Wrench Kit which features a 40-200Nm torque wrench with a 1/2" ratchet head and 13mm, 14mm, 15mm, 17mm 19mm,22mm, 24mm, 27mm, 30mm,32mm open end detachable heads packed in a robust blow molded plastic case.

This wrench gives the operator the opportunity to use it as a normal 1/2" drive wrench or with the option of 10 metric dedicated open end interchangeable heads.