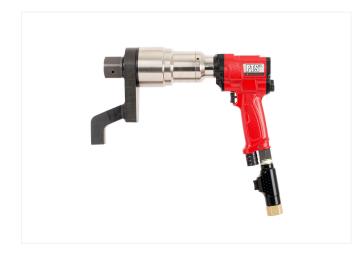

## PTS & PTM Dual Trigger Overview

A secondary trigger for use with all PTSTM and PTM tools that easily attaches between the tool's air inlet port and hose. This requires the operator to use both hands to run the tool and so reduces the risk of hands getting trapped between the reaction bar and reaction point.

- Inlet 1/2" BSPP Female
- Outlet 1/2" BSPP Male

To order a pre-assembled tool add the suf x .DTM onto the end of the part number. When fitting a DTM the torque tool must be recalibrate with the DTM in place.

## **Dual Trigger Module**

| SKU   | Description                                     |
|-------|-------------------------------------------------|
| 19286 | Dual Trigger Module for use with any PneuTorque |