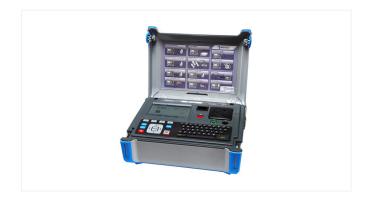

## Sigma GT MI 3310A Portable Appliance Tester Overview

The SigmaGT MI 3310A is a multifunctional portable test instrument intended to perform all measurements for testing the electrical safety of portable electrical equipment.

## **Features**

- Large high resolution graphical display with back light
- Large ash memory, stores up to 6000 results
- $\bullet$  USB & 2 x RS232C for communicating with PC, barcode scanner and printer
- Bluetooth communication with printer and barcode scanner
- Soft touch QWERTY keyboard
- Built in real time clock
- Fully compatible with PATLink PRO PC software package
- Preprogrammed test sequences
- Fast testing with barcode and / or RFID tag identification systems
- Test data can be uploaded from PC
- Can operate from mains power or batteries and has a built in battery charger